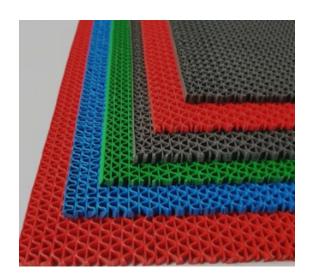

# RAYFLEX TILES

SURFACE Widened grid-top

LOCKING SYSTEM Rectangular Type

**THIKNESS** 16 mm

**SURFACE TYPE Point Elastic** 

TILE SIZE 340 X 340 mm

COLORS Red/Blue/Green/Yellow

Tile Weight 310g/pc (± 5%)

**Shock Absorption** 36 %

Vertical deformation 2.0 mm

**Ball Bounce** 100 %

WARRANTY 08 YEARS

## SUGGESTED SPORTS

Tennis, Basketball, Handball, Volleyball, Skating Rink, Pickleball, Badminton etc.

Zig Zag Mats Rubber Rolls

**PVC Floorings** 