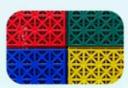

# RAYFLEX TILES

SURFACE Widened grid-top

LOCKING SYSTEM Rectangular Type

**THIKNESS** 16 mm

**SURFACE TYPE Point Elastic** 

TILE SIZE 340 X 340 mm

COLORS Red/Blue/Green/Yellow

Tile Weight 310g/pc (± 5%)